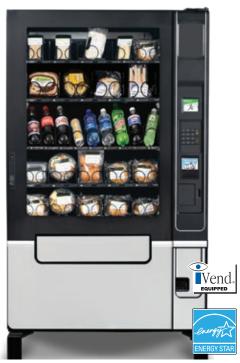

#### BEST MERCHANDISING

MAXIMUM WINDOW SIZE LED SHOWCASE LIGHTING

### MOST ADJUSTABILITY

FOR VARYING PRODUCT PACKAGES

#### LARGEST DELIVERY BIN

VEND LARGER AND MORE ITEMS AT ONE TIME