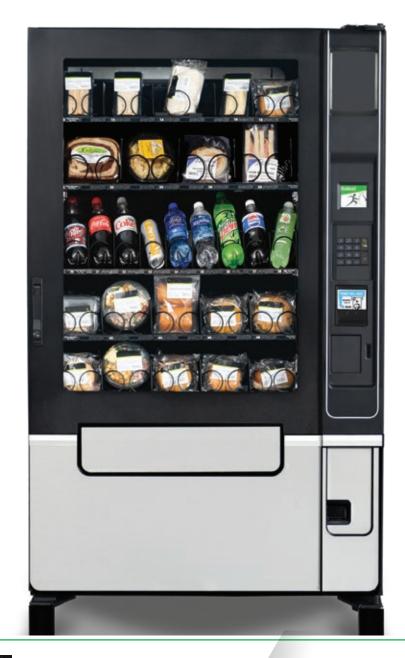

## Elevator Chill Center

Referigerated Merchandisers

#### BEST MERCHANDISING

MAXIMUM WINDOW SIZE LED SHOWCASE LIGHTING

### MOST ADJUSTABILITY

FOR VARYING PRODUCT PACKAGES

#### LARGEST DELIVERY BIN

VEND LARGER AND MORE ITEMS AT ONE TIME

## ENGAGING USER INTERFACE

WITH BACK LIT STANDARD BRAILLE KEYPAD

# MEET REGULATIONS

STANDARD ADA CONTROLS & DELIVERY CALORIE DISCLOSURE OPTION

### VERSATILE BEVERAGE TRAY OPTIONS

Hold 6 items per selection. Round, square and custom packaging. (9 section standard) (10 selection available through Vendnet).

### HIGH CAPACITY CAN TRAY OPTION

Ask about adding up to 150 - 12 oz cans to your Chill Center vendors with this patented option. Also available for smaller model.

| Specifications            | VendRevv Elevator CC 36 Select | VendRevv Elevator CC 28 Select                                                                                                                                                                                                                                                                                                                                                                                                                                                                                                                                                                                                                                                                                                                                                                                                                                                                                                                                                                                                                                                                                                                                                                                                                                                                                                                                                                                                                                                                                                                                                                                                                                                                                                                                                                                                                                                                                                                                                                                                                                                                                                |
|---------------------------|--------------------------------|-------------------------------------------------------------------------------------------------------------------------------------------------------------------------------------------------------------------------------------------------------------------------------------------------------------------------------------------------------------------------------------------------------------------------------------------------------------------------------------------------------------------------------------------------------------------------------------------------------------------------------------------------------------------------------------------------------------------------------------------------------------------------------------------------------------------------------------------------------------------------------------------------------------------------------------------------------------------------------------------------------------------------------------------------------------------------------------------------------------------------------------------------------------------------------------------------------------------------------------------------------------------------------------------------------------------------------------------------------------------------------------------------------------------------------------------------------------------------------------------------------------------------------------------------------------------------------------------------------------------------------------------------------------------------------------------------------------------------------------------------------------------------------------------------------------------------------------------------------------------------------------------------------------------------------------------------------------------------------------------------------------------------------------------------------------------------------------------------------------------------------|
| Standard<br>Configuration | Bottle/Can Tray                | 8. 98   8. 98   8. 98   8. 98   8. 98   8. 98   8. 98   8. 98   8. 98   8. 98   8. 98   8. 98   8. 98   8. 98   8. 98   8. 98   8. 98   8. 98   8. 98   8. 98   8. 98   8. 98   8. 98   8. 98   8. 98   8. 98   8. 98   8. 98   8. 98   8. 98   8. 98   8. 98   8. 98   8. 98   8. 98   8. 98   8. 98   8. 98   8. 98   8. 98   8. 98   8. 98   8. 98   8. 98   8. 98   8. 98   8. 98   8. 98   8. 98   9. 98   9. 98   9. 98   9. 98   9. 98   9. 98   9. 98   9. 98   9. 98   9. 98   9. 98   9. 98   9. 98   9. 98   9. 98   9. 98   9. 98   9. 98   9. 98   9. 98   9. 98   9. 98   9. 98   9. 98   9. 98   9. 98   9. 98   9. 98   9. 98   9. 98   9. 98   9. 98   9. 98   9. 98   9. 98   9. 98   9. 98   9. 98   9. 98   9. 98   9. 98   9. 98   9. 98   9. 98   9. 98   9. 98   9. 98   9. 98   9. 98   9. 98   9. 98   9. 98   9. 98   9. 98   9. 98   9. 98   9. 98   9. 98   9. 98   9. 98   9. 98   9. 98   9. 98   9. 98   9. 98   9. 98   9. 98   9. 98   9. 98   9. 98   9. 98   9. 98   9. 98   9. 98   9. 98   9. 98   9. 98   9. 98   9. 98   9. 98   9. 98   9. 98   9. 98   9. 98   9. 98   9. 98   9. 98   9. 98   9. 98   9. 98   9. 98   9. 98   9. 98   9. 98   9. 98   9. 98   9. 98   9. 98   9. 98   9. 98   9. 98   9. 98   9. 98   9. 98   9. 98   9. 98   9. 98   9. 98   9. 98   9. 98   9. 98   9. 98   9. 98   9. 98   9. 98   9. 98   9. 98   9. 98   9. 98   9. 98   9. 98   9. 98   9. 98   9. 98   9. 98   9. 98   9. 98   9. 98   9. 98   9. 98   9. 98   9. 98   9. 98   9. 98   9. 98   9. 98   9. 98   9. 98   9. 98   9. 98   9. 98   9. 98   9. 98   9. 98   9. 98   9. 98   9. 98   9. 98   9. 98   9. 98   9. 98   9. 98   9. 98   9. 98   9. 98   9. 98   9. 98   9. 98   9. 98   9. 98   9. 98   9. 98   9. 98   9. 98   9. 98   9. 98   9. 98   9. 98   9. 98   9. 98   9. 98   9. 98   9. 98   9. 98   9. 98   9. 98   9. 98   9. 98   9. 98   9. 98   9. 98   9. 98   9. 98   9. 98   9. 98   9. 98   9. 98   9. 98   9. 98   9. 98   9. 98   9. 98   9. 98   9. 98   9. 98   9. 98   9. 98   9. 98   9. 98   9. 98   9. 98   9. 98   9. 98   9. 98   9. 98   9. 98   9. 98 |
| Selections                | 36 Items                       | 28 Items                                                                                                                                                                                                                                                                                                                                                                                                                                                                                                                                                                                                                                                                                                                                                                                                                                                                                                                                                                                                                                                                                                                                                                                                                                                                                                                                                                                                                                                                                                                                                                                                                                                                                                                                                                                                                                                                                                                                                                                                                                                                                                                      |
| Capacity                  | 216 Drinks                     | 95 Food & 54 Drinks                                                                                                                                                                                                                                                                                                                                                                                                                                                                                                                                                                                                                                                                                                                                                                                                                                                                                                                                                                                                                                                                                                                                                                                                                                                                                                                                                                                                                                                                                                                                                                                                                                                                                                                                                                                                                                                                                                                                                                                                                                                                                                           |