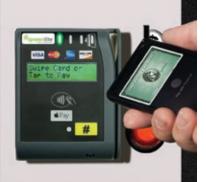

### UPGRADE TO 7 INCH TOUCH SCREEN

-USE VIDEO AND STATIC IMAGES TO ADVERTISE PRDOUCTS

Credit/Debit & mobile reader options.

Onboard / Standard Feature