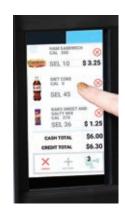

### UPGRADE TO 7 INCH TOUCH SCREEN

-USE VIDEO AND STATIC IMAGES TO ADVERTISE PRDOUCTS

Credit/Debit & mobile reader options.

Onboard / Standard Feature