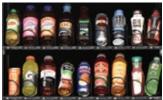

### VERSATILE BEVERAGE TRAY OPTIONS

Hold 6 items per selection. Round, square and custom packaging. (9 section standard) (10 selection available through Vendnet).