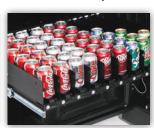

**Versatile Steel Beverage Trays** Hold up to 60 canned or bottle beverages.

**Premium Currency Acceptors** Includes standard electronic coin acceptor and \$1 & \$5 bill acceptor.

Black Diamond Styling Package, LED Lighting, iVend® Sensor System, Can & Bottle

Adjustable temperatures zones for snack & beverage with 20 degree variance

Attractive Black Diamond styling bezel with point of sale window

Back lighted keypad with Braille identification Americans With Disabilities Act (ADA) Compliant