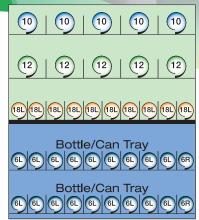

Std. Configuration

**Versatile Steel Beverage Trays** Hold up to 60 canned or bottle beverages.

**Premium Currency Acceptors** Includes standard electronic coin acceptor and \$1 & \$5 bill acceptor.

Black Diamond Styling Package, LED Lighting, iVend® Sensor System, Can & Bottle