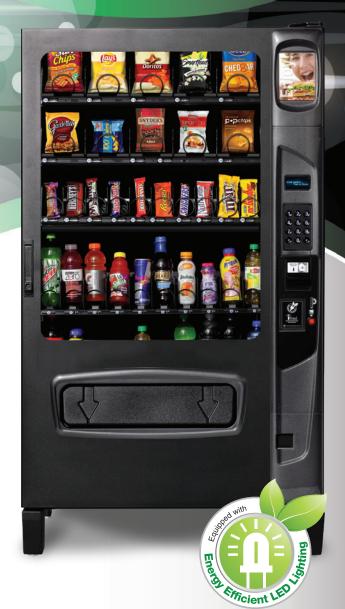

## 40 Select Dual Zone Chill Center

Black Diamond Series

This 40 selection Dual Zone Chill Center is a proven system for dispensing a wide variety of snacks, candy, beverages, and dairy products. Features a movable barrier tray that allows changeable temperatures zones based on need. Equipped with the latest in electronic controls, electronic coin changer and bill acceptor as well as our money back vend sensing technology this vendor is one of the most versatile and profitable food machines available.

## ENERGY STAR® Rated

- Attractive Black Diamond styling features
- Unmatched snack and beverage flexibility
- Vends snacks, candy, refrigerated foods, dairy and beverages
- Programmable health safety by selection, range or row for the entire machine
- Best in class serviceability
- Lowest cost of ownership
- Full sales & accounting features
- Credit/Debit card reader ready
- Americans With Disabilities Act (ADA) Compliant
- Self cleaning condenser coil with reverse on startup fan

Configure to meet your merchandising needs.

Movable barrier tray allows you to adjust temperature zones

Credit/Debit & mobile reader options.