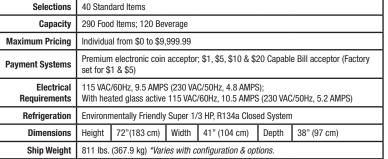

40 Select Dual Zone Chill Center

- Accountability display by selection, row or machine

- Talker device support for sight impaired (Talker not included)

- Time of day discounting

Motor pairing capable Proven operating environment - High: 100°F (38°C) @ 90% RH