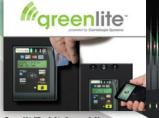

## Café Express Black Diamond Series

**Advanced Power Management System** 

Saves energy by powering down during low use periods.

Credit/Debit & mobile reader options.

## iVend® Guaranteed **Delivery System**

Infrared sensor system ensures your customer receives their cup or their money back.

**Premium Currency Acceptors** Includes standard electronic coin acceptor and \$1 & \$5 bill acceptor.