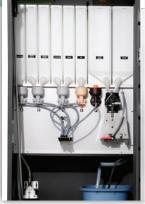

State-Of-The-Art Brewing System Simple brewing system and filtering ensure a high quality, consistent drink (No Filter Paper Required)

**Own Cup Feature** Use your own cup. Vendor automatically senses when you've placed your cup in the vend area.