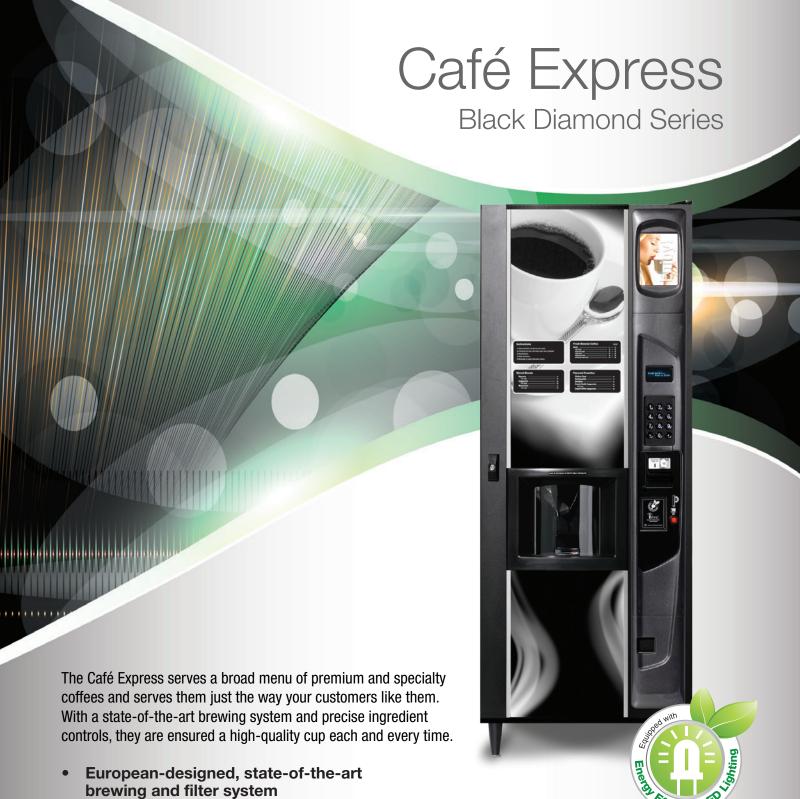

- Comprehensive drink range
- Fresh ground or freeze dried models
- Americans with Disabilities Act (ADA) Compliant
- LED lighting
- Energy saving advanced power management system
- Automatic opening delivery door and illuminated vend area
- Own cup feature
- iVend® guaranteed delivery
- Small footprint

**DRINK SELECTIONS** 

Café Express Hot Beverage

Regular Coffee

Espresso

Cappuccino

Café Latte

Café Mocha

**Decaffeinated Coffee** 

## Café Express Black Diamond Series

**Advanced Power Management System** 

Saves energy by powering down during low use periods.

Credit/Debit & mobile reader options.

## Comprehensive **Drink Range**

Offers a wide variety of drinks including two specialty coffees with lightener and sugar options.

**LED Lighting** 

No bulb servicing for 5 years. Energy efficient and eco-friendly.