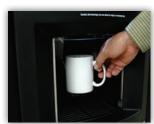

State-Of-The-Art Brewing System Simple brewing system and filtering ensure a high quality, consistent drink (No Filter Paper Required)

**Own Cup Feature** Use your own cup. Vendor automatically senses when you've placed your cup in the vend area.