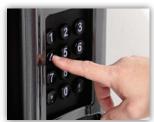

**Large Keypad with Braille Identified Keys** 

Friendly to the touch and easy to use by sight impaired customers.

**Hot Chocolate** 

Specialty Cappuccino 1 - single mix

Specialty Cappuccino 2 - single mix