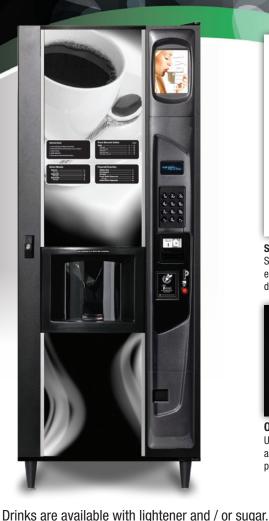

**DRINK SELECTIONS** 

Café Express Hot Beverage

Regular Coffee

Espresso

Cappuccino

Café Latte

Café Mocha

**Decaffeinated Coffee** 

## Comprehensive **Drink Range**

Offers a wide variety of drinks including two specialty coffees with lightener and sugar options.

**LED Lighting** 

No bulb servicing for 5 years. Energy efficient and eco-friendly.